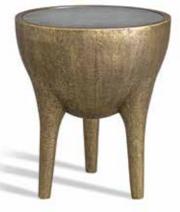

#### GARCON BEDSIDE / SIDE TABLE N

This Brass framed, 2-tier bedside / side table is a fabulous addition to the Garcon range.

The lower Aged Mirror shelf sits on a Brass Faux Shagreen plinth with Brass detail.

#### W660 D460 H660

Brass is hand applied and is therefore unique in its appearance
Brass / Aged Mirror 5067.FS26.000