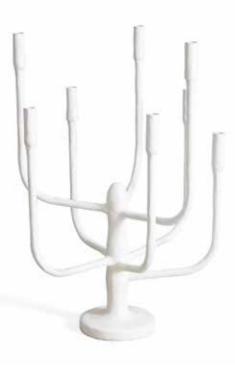

#### SEINE CANDELABRA 🕥

A large hand sculpted delicate candelabra after a French 1960s piece, formed of eight random arms and finished in Faux Gesso Plaster.

#### W**386** D**386** H**588**

Faux Gesso Plaster 5066.EGS02.000