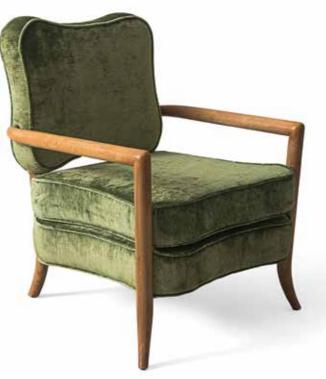

#### ROYERE ARMCHAIR 🔊

After the original, this pretty, comfortable armchair is finished in Bleached Walnut.

W688 D796 H837 COM 5m Distressed Walnut 5059.WDW.000