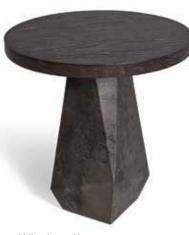

DON SIDE TABLE

A very adaptable side small side table finished in Smoked Oak.

W**312** D**312** H**600** Smoked Oak 5098.SOK.000

10 Thigh closs two y vehiclin / blacketed blass socz.tov.ooc