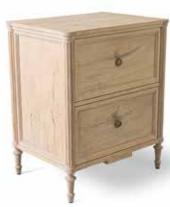

#### 18<sup>™</sup> CENTURY BEDSIDE **N**

A small Oak bedside with a Blackened Brass single drawer.

#### W300 D400 H650

Oak / Blackened Brass 5062.BOW.000