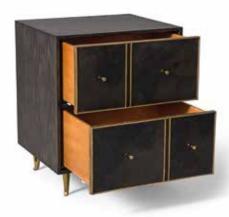

#### ALFRED CHEST N

A beautiful chest of two Black Vellum drawers, Brass drawer frames and a Smoked Oak body.

#### W1200 D500 H800

Vellum is a natural skin therefore colour variation is inevitable Smoked Oak / Black Vellum 5064.SOK.000