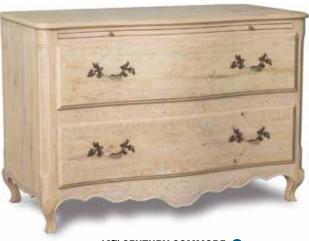

#### W600 D500 H660

Vellum is a natural skin therefore colour variation is inevitable Smoked Oak / Black Vellum 5063.SOK.000

Influenced by a French 19th century original, this beautiful 3-drawer chest is available in Bleached Oak Wash finish, with Aged Brass details.

#### W1200 D530 H860

Bleached Oak Washed 1800.BOW.000

6 3110xed Oak / Blacketted Blasss 3001.301.000