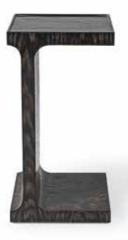

DON SIDE TABLE

A very adaptable side small side table finished in Smoked Oak.

W**312** D**312** H**600** Smoked Oak 5098.SOK.000

10 Thigh closs two y vehiclin / blacketed blass socz.tov.ooc