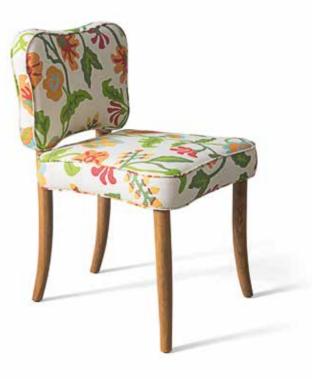

#### ROYERE SIDE CHAIR 🕥

After the original, this is a beautifully comfortable side chair, finished in Distressed Walnut.

W**552** D**651** H**880** COM **3m** Distressed Walnut 4568.WDW.000