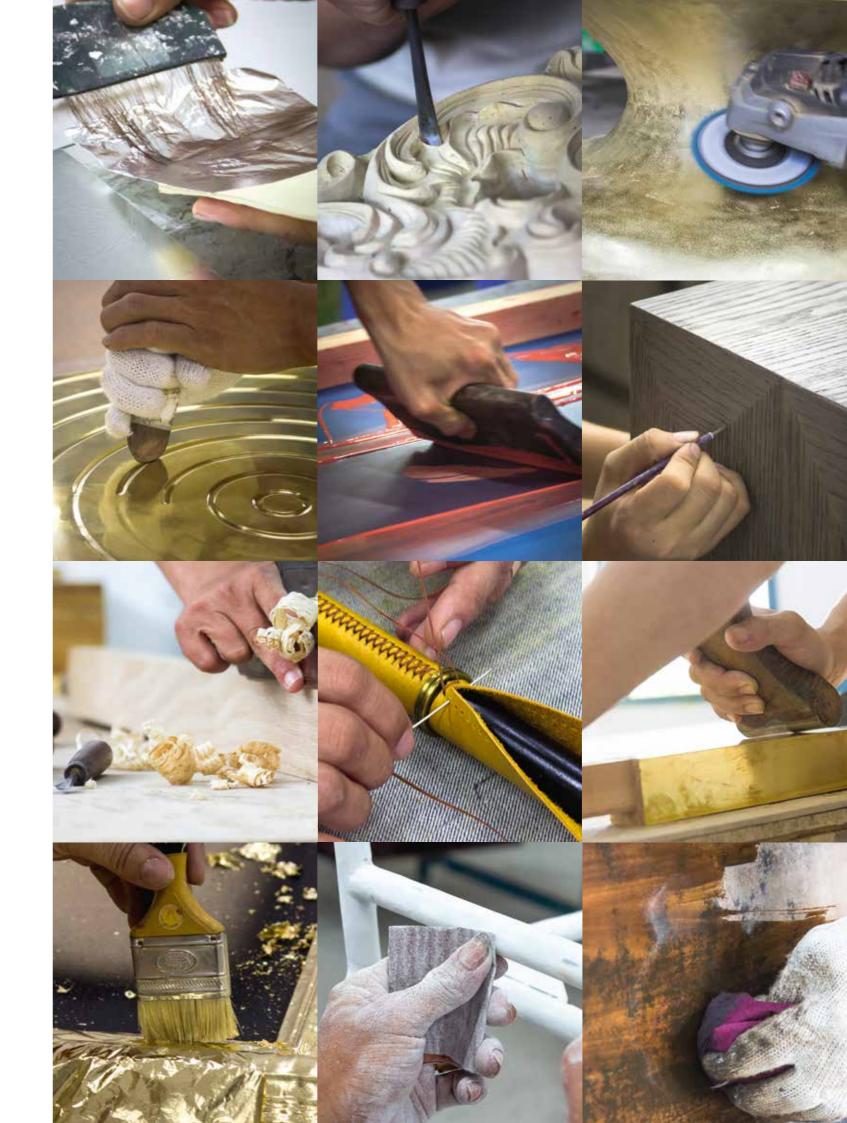

We offer an extremely wide-ranging selection of Metallic, Wood or Faux Shagreen finishes and can also provide other artisan-crafted options, such as in Leather, Brass, Bronze, Mirror, High Gloss Vellum or Antique Gesso. Each of these finishes has natural variations in colour and appearance which are an integral part of their beauty and attraction, and these can also vary between different production batches.