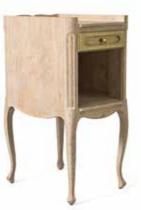

#### VERSAILLES BEDSIDE 🕥

Adapted from the Versailles Chest, this capacious 2-drawer bedside is available in Bleached Oak Washed, with Aged Brass details.

#### W650 D450 H650

Bleached Oak Washed 5097.BOW.000