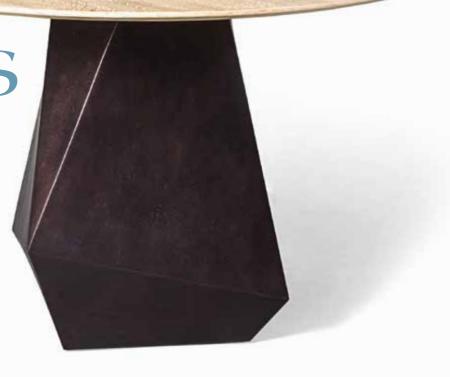

#### CUBE DINING TABLE N

This sculptural dining table has a prism inspired base coated with Bronze and a pretty quarter sawn Bleached Oak top.

#### DIA1220 H762

Bronze is hand applied and is therefore unique in its appearance Bleached Oak / Bronze 5087.BOW.XXS

A beautiful elegant Oak dining table in the manner of Peder Moos. Thin light top on turned tapering legs with lovely contrasting dowel detail on the top and the legs.