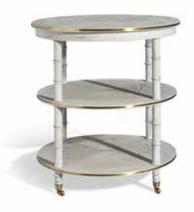

#### CALENDAR SIDE TABLE

A three tiered round side table in a soft Bleached Oak Washed finish.

The faux bamboo legs sit on brass casters.

#### DIA**600** H**650** Bleached Oak Washed 5071.BOW.000

CHANDOS SIDE TABLE 🔇

A Brass Faux Shagreen clad side table on round tripod legs.

The top has an Aged Mirror insert.

DIA538 H660

Brass Faux Shagreen / Aged Mirror 5073.FS26.000