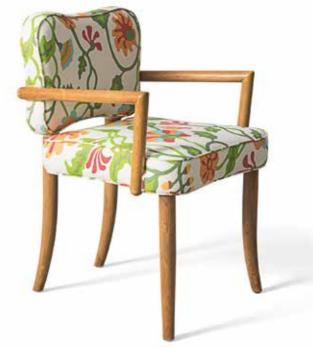

#### ROYERE CARVER CHAIR N

After the original, this is a superbly elegant dining chair, finished in Distressed Walnut.

W**607** D**651** H**880** COM **3m** Distressed Walnut 4569.WDW.000