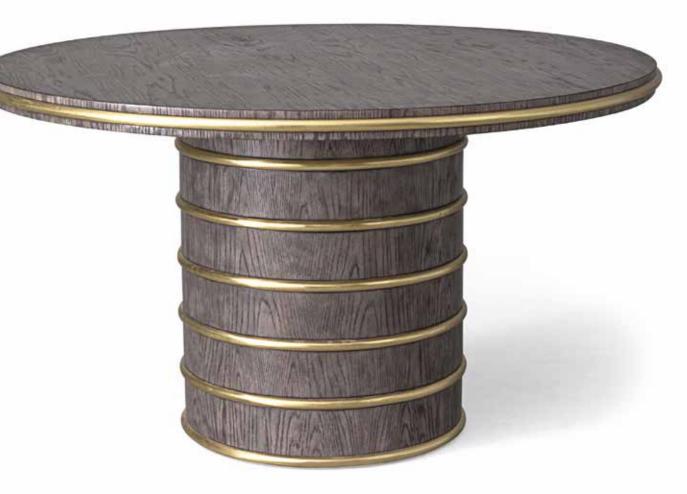

#### MADRID DINING TABLE 🕥

A round topped table sitting on a round cylindrical base wrapped with Raw Brass clad rings.

#### DIA**1524** H**762**

Brass is hand applied and is therefore unique in its appearance Firmdale Grey Oak / Raw Brass 5080.FGO.000