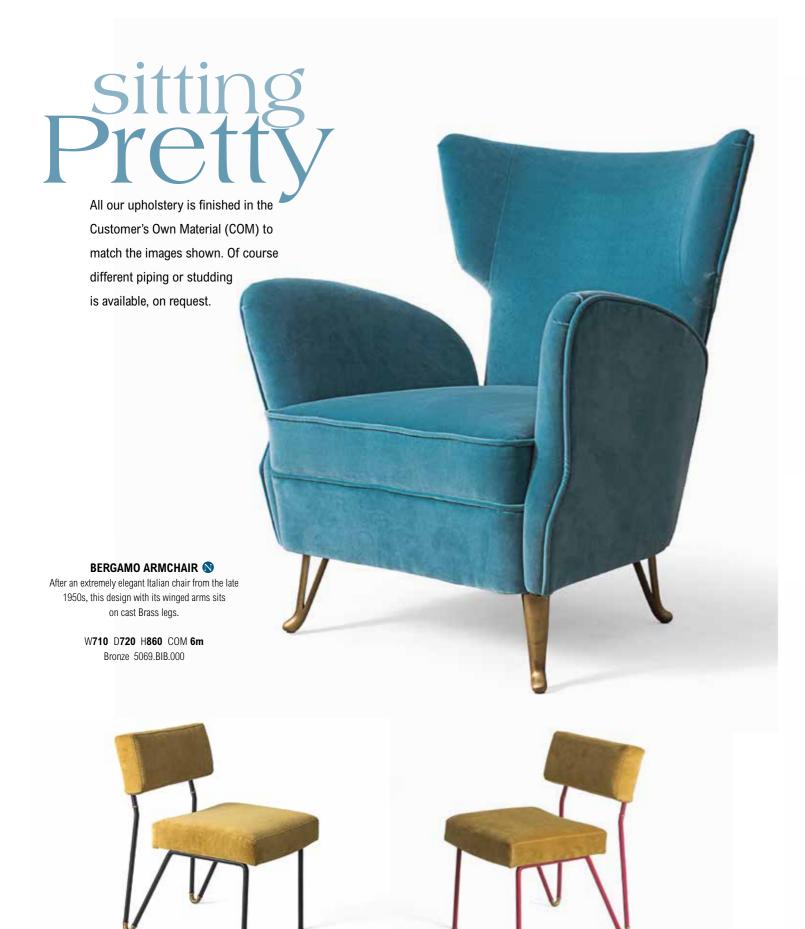

#### ROYERE ARMCHAIR 🔊

After the original, this pretty, comfortable armchair is finished in Bleached Walnut.

W688 D796 H837 COM 5m Distressed Walnut 5059.WDW.000