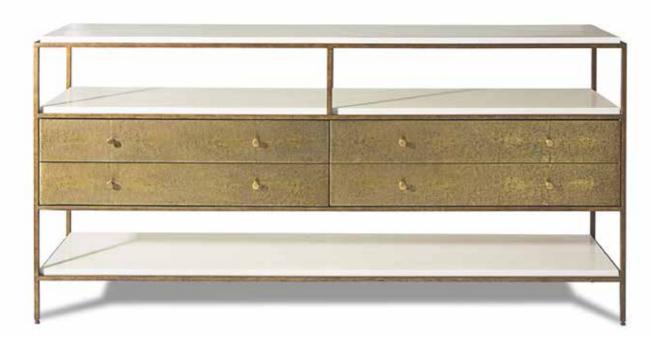

#### BAY CONSOLE 🕥

Delicate console table with a Gilded Steel frame, four Bronze Faux Shagreen fronted drawers with High Gloss Ivory Vellum upper and lower shelves.

#### W1500 D400 H840

Vellum is a natural skin therefore colour variation is inevitable High Gloss Ivory Vellum / Bronze Faux Shagreen 2093.ISV.000