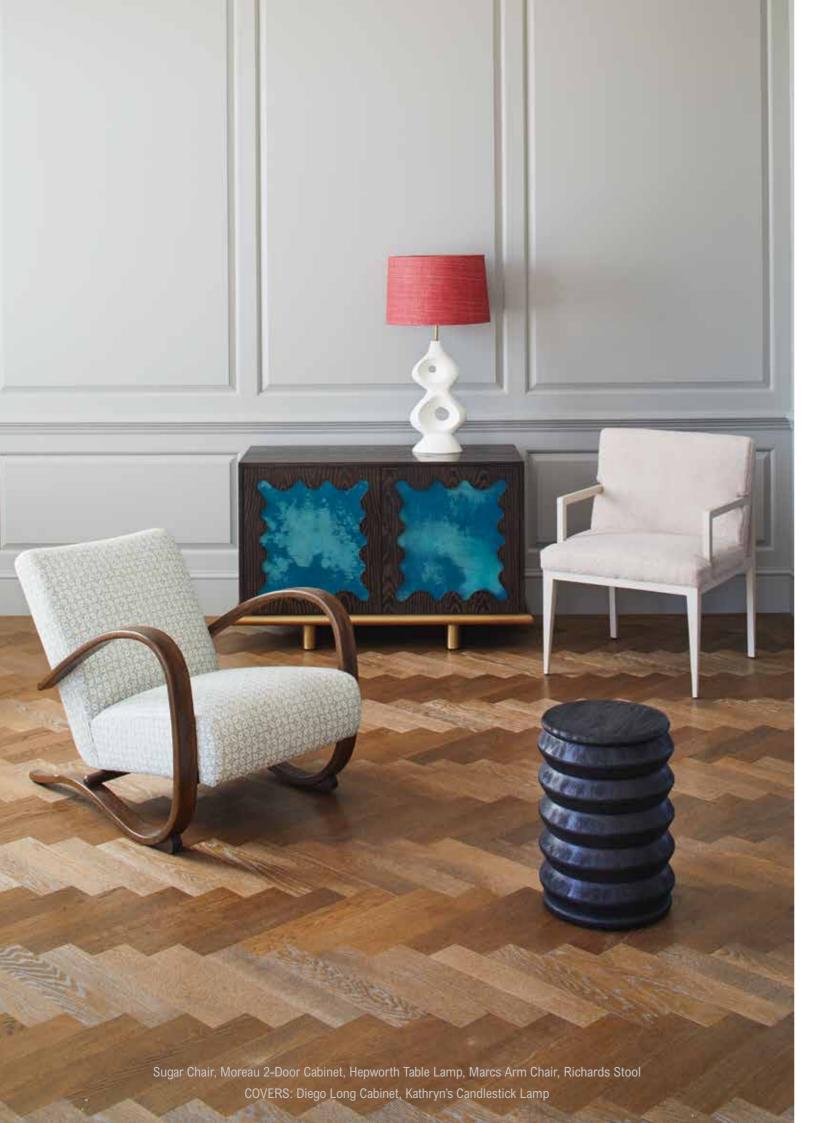

NEW ITEM / FINISH MADE TO ORDER

3 INTRODUCTION | 4 UPHOLSTERY | 6 BEDROOM | 8 TABLES | 13 MIRRORS

**DOROTHY CHAIRS** A stunning Leather wrapped steel dining chair with 1950s origins. There are Brass details on the legs and Brass feet.