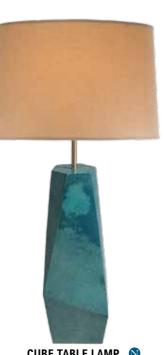

#### CUBE TABLE LAMP 🔊

A textured High Gloss Teal Vellum lamp with a prism inspired abstract base. Wired to order 3-4 weeks. Shade not included.

#### W202 D221 H528

Vellum is a natural skin therefore colour variation is inevitable High Gloss Teal Vellum 4938.TSV.000