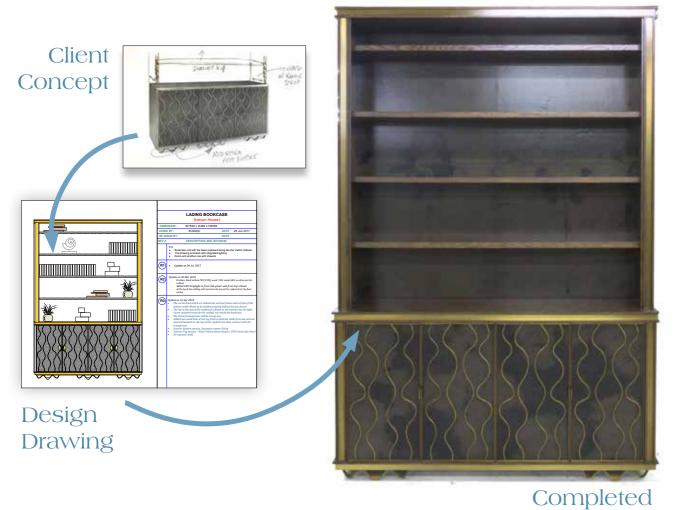

# SERVICES

'Off the peg' furniture is all very well, but what if you have an awkward space to fill or existing pieces that you wish to match in some way? Don't despair – Julian Chichester takes just that sort of bespoke work easily in their stride.

Julian Chichester has been making bespoke furniture for over 20 years. Demand for one-off pieces continues to grow and the company thrives on meeting these desires. Their in-house design team and fabrication capacity often exceed expectation, from inspiration to execution.

Understanding that standard furniture does not always tick every box, they offer a service which allows customisation of existing designs to suit individual needs or they work alongside clients who require a completely bespoke model. They relish achieving unusual results – it's an exciting, innovative and rewarding process. Clients' needs and how to resolve them within budget are the engine of their creativity.