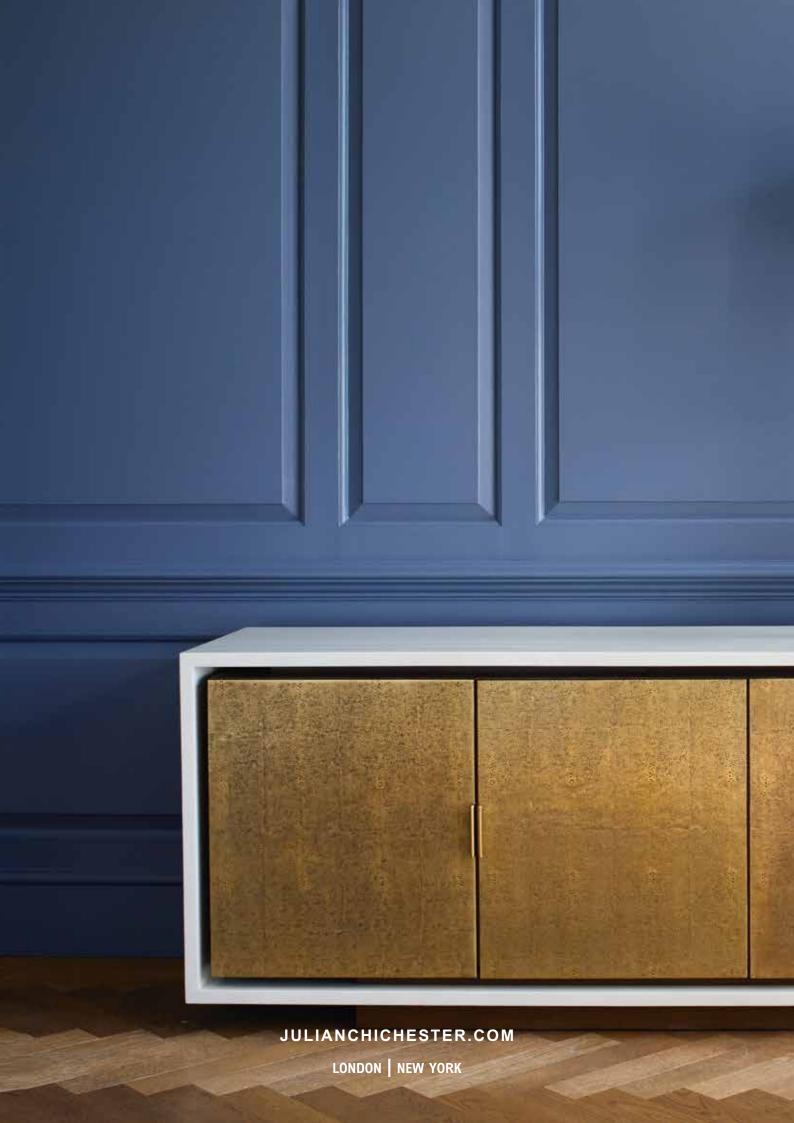

#### BAY CONSOLE 🕥

Delicate console table with a Gilded Steel frame, four Bronze Faux Shagreen fronted drawers with High Gloss Ivory Vellum upper and lower shelves.

#### W1500 D400 H840

Vellum is a natural skin therefore colour variation is inevitable High Gloss Ivory Vellum / Bronze Faux Shagreen 2093.ISV.000