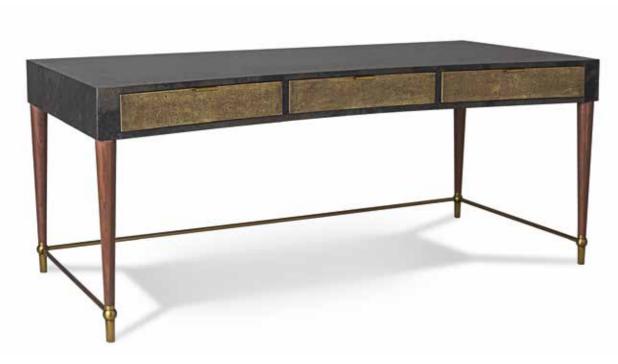

#### TOBY DESK 🕥

 $\label{lem:alphabeta} \mbox{A large concave topped desk in Black Vellum with Brass clad Shagreen cast drawer fronts.}$ The tapered round legs sit on turned Brass feet.

#### W1830 D840 H760

Vellum is a natural skin therefore colour variation is inevitable Black Vellum / Rosewood 5072.PKV.000