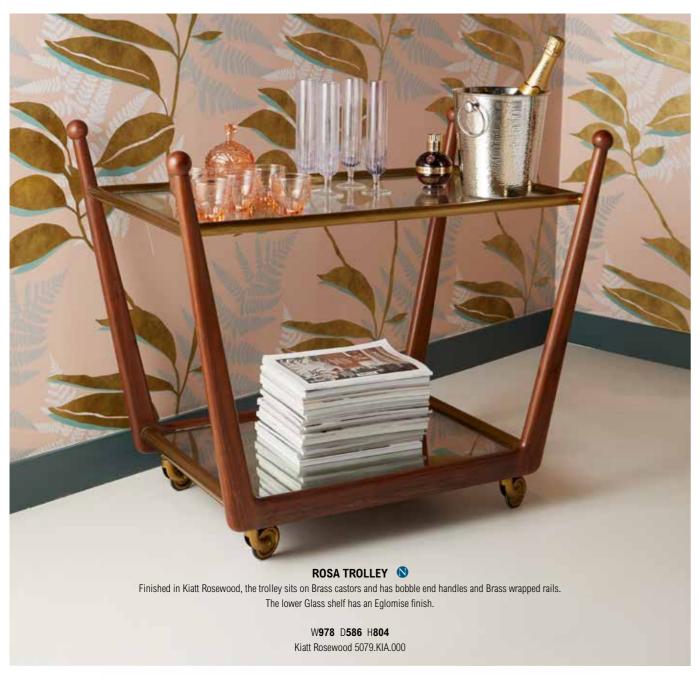

nze 5087.BOW.XXS



A beautiful elegant Oak dining table in the manner of Peder Moos. Thin light top on turned tapering legs with lovely contrasting dowel detail on the top and the legs.

> W2440 D1220 H770 Oak 5088.BOW.000



#### MADRID DINING TABLE 🕥



A round topped table sitting on a round cylindrical base wrapped with Raw Brass clad rings.

#### DIA**1524** H**762**

Brass is hand applied and is therefore unique in its appearance Firmdale Grey Oak / Raw Brass 5080.FGO.000





#### MAHI TABLE BASE 🕥

This sculptural pair of table bases can be positioned a various ways depending on the length of the table top. Made from Steel and coated with a textured Blackened Brass.

#### W700 D600 H715

Brass is hand applied and is therefore unique in its appearance Blackened Brass 5076.BCB.000





The large square High Gloss Ivory Vellum top sits on a Blackened Brass doughnut shaped base.

#### W1100 D1100 H401

Blackened Brass is hand applied and is therefore unique in its appearance Vellum is a natural skin therefore colour variation is inevitable High Gloss Ivory Vellum / Blackened Brass 5082.ISV.000





CUBE SIDE TABLES 🔊

This beautiful prism inspired table base comes in either a High Gloss Ivory Vellum base with a Blackened Brass coated top, or a Black Vellum base with a Smoked Oak top.

#### DIA**615** H**660**

Blackened Brass is hand applied and is therefore unique in its appearance
Vellum is a natural skin therefore colour variation is inevitable
High Gloss Ivory Vellum / Blackened Brass 5065.ISV.000
Black Vellum / Smoked Oak 5065.PKV.000



#### CALENDAR SIDE TABLE