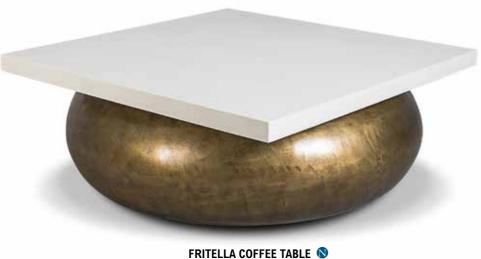

#### W700 D600 H715

Brass is hand applied and is therefore unique in its appearance Blackened Brass 5076.BCB.000

The large square High Gloss Ivory Vellum top sits on a Blackened Brass doughnut shaped base.

#### W1100 D1100 H401

Blackened Brass is hand applied and is therefore unique in its appearance Vellum is a natural skin therefore colour variation is inevitable High Gloss Ivory Vellum / Blackened Brass 5082.ISV.000