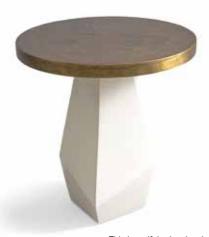

#### MADRID DINING TABLE 🕥

A round topped table sitting on a round cylindrical base wrapped with Raw Brass clad rings.

#### DIA**1524** H**762**

Brass is hand applied and is therefore unique in its appearance Firmdale Grey Oak / Raw Brass 5080.FGO.000