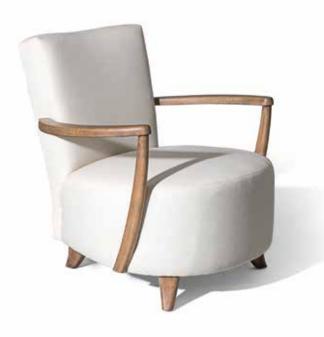

#### ROYERE ARMCHAIR 🔊

After the original, this pretty, comfortable armchair is finished in Bleached Walnut.

W688 D796 H837 COM 5m Distressed Walnut 5059.WDW.000