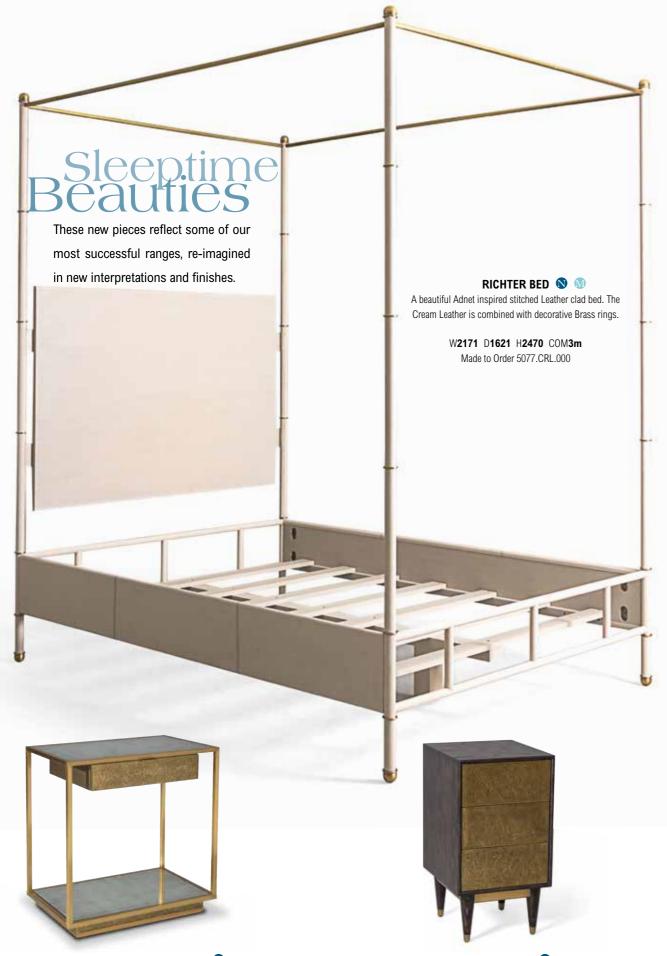

NEW ITEM / FINISH MADE TO ORDER

3 INTRODUCTION | 4 UPHOLSTERY | 6 BEDROOM | 8 TABLES | 13 MIRRORS

**DOROTHY CHAIRS** A stunning Leather wrapped steel dining chair with 1950s origins. There are Brass details on the legs and Brass feet.