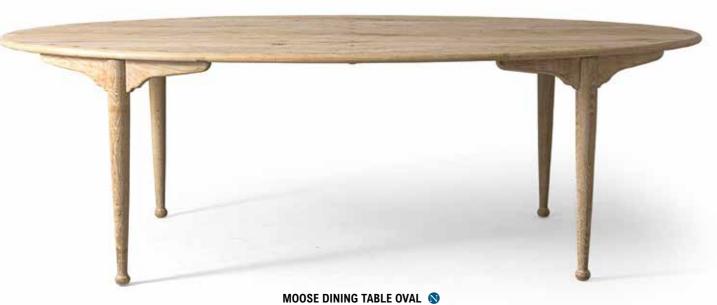

#### DIA1220 H762

Bronze is hand applied and is therefore unique in its appearance Bleached Oak / Bronze 5087.BOW.XXS

A beautiful elegant Oak dining table in the manner of Peder Moos. Thin light top on turned tapering legs with lovely contrasting dowel detail on the top and the legs.

> W2440 D1220 H770 Oak 5088.BOW.000